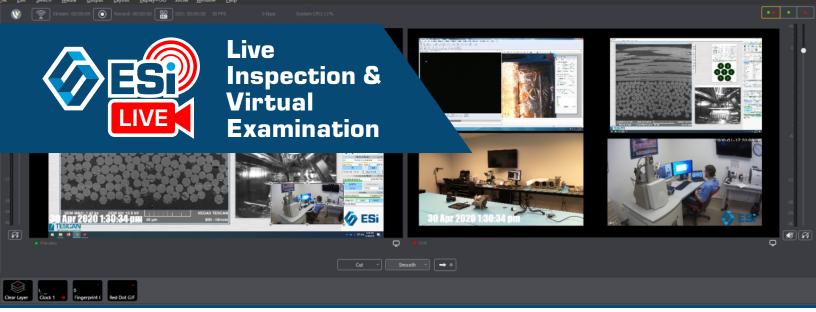

### **REMOTE INSPECTION CAPABILITIES**

ESi has extensive diagnostic, analytical and physical testing capabilities that allow us to evaluate and test materials, systems and components, from small scale to large scale and facilities designed for hosting and broadcasting multi-party inspections. These facilities are equipped with well-lit inspection areas and documentation tools for in person, online, or recorded inspections. With the tools and technologies that are available today, remote access to an inspection is an excellent alternative when travel options are limited. By providing firsthand views and two way communications, remotely accessing an inspection enables distant users to participate in the event. Once the onsite work is complete, post inspection data analysis sessions can also be conducted remotely, enabling efficient collaboration while minimizing the need for travel.

#### BENEFITS

- · Efficient, saves travel time
- High resolution photography from cameras, microscopes and SEM available in real time
- Live streaming field inspections
- · Multi-user virtual reality

- Post-inspection analysis
- Recordings can be viewed on-demand
- · Safety is easily maintained
- Unique views from multiple camera angles